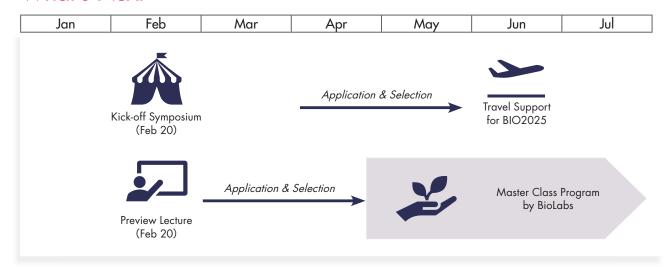

#### Master Class Program by BioLabs

- Online webinars & lectures + on-site workshops by Biolabs
- Demo Day in Oct (planned)
- # of companies: up to 5
- Duration: ~6 months
- Application date: To be announced soon

#### **BIO International Travel Support**

- Travel support for BIO International in Boston in lune 2025
- Details to be announced soon