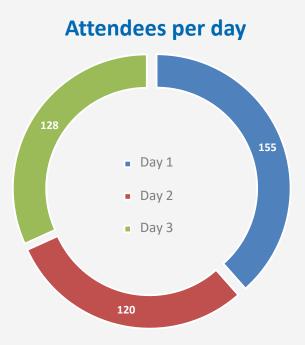

## Flashback on: AFSSI Summer School 2017

60%

of 900 appointments and unofficial meetings, met for the first time 40%

of these meetings were followed by subsequent contacts

(between 1 and 5 appointments already happened)

# Flashback on: AFSSI Summer School 2017

- 44 AFSSI's members were enrolled (34% representativeness)
- 4 Months of organization / promotion:
  Launch of the project
  (Save the date was launched in March 23)
  - Average appointments by attendees in the business convention